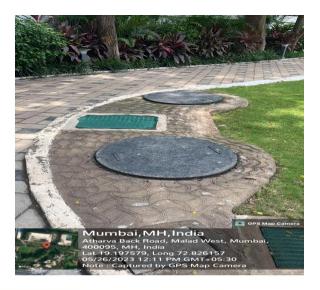

College has rain water harvesting pits, which function efficiently during the rainy season. It is made mandatory to clean and disinfect water holding tanks at least monthly once or more often, if required. Water filters are replaced periodically to provide the students and staff with pure drinking water.

#### C. Water Conservation and Management

The college has installed rainwater harvesting mechanism wherein the rainwater is accumulated and deposited for reuse. The water collected is directed to a deep pit of bore-well for later use.