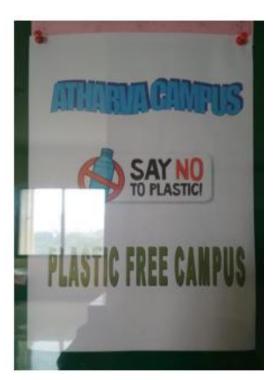

### G. Ban on Single-use Plastics on the Campus

The institution conducts sensitization programs on the harmful impact of singleuse plastics and mandates all the students - to avoid carrying non-biodegradable plastic items to the institution, which includes plastic bags, cups, plates, small drinking water bottles, straws and sachets.