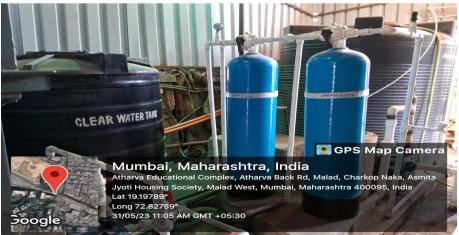

#### C. Water Conservation and Management

The college has installed rainwater harvesting mechanism wherein the rainwater is accumulated and deposited for reuse. The water collected is directed to a deep pit of bore-well for later use.