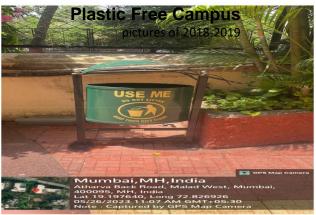

### G. Ban on Single-use Plastics on the Campus

The institution conducts sensitization programs on the harmful impact of singleuse plastics and mandates all the students - to avoid carrying non-biodegradable plastic items to the institution, which includes plastic bags, cups, plates, small drinking water bottles, straws and sachets.