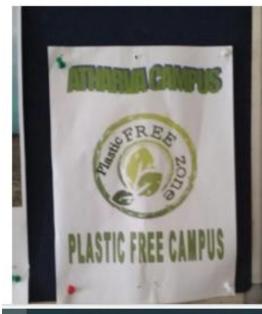

### G. Ban on Single-use Plastics on the Campus

The institution conducts sensitization programs on the harmful impact of singleuse plastics and mandates all the students - to avoid carrying non-biodegradable plastic items to the institution, which includes plastic bags, cups, plates, small drinking water bottles, straws and sachets.