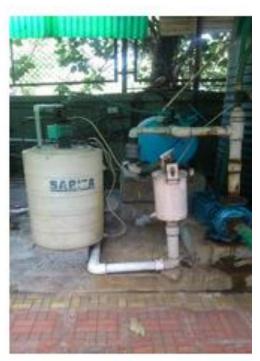

## B. Maintenance of Water Bodies

College gets water supply from local municipality every day. The institution has a good storage of ground water, drinking water and water for cleaning purpose. For drinking purpose, the Institution has an Aqua guard water purifier facility on every floor.

College has rain water harvesting pits, which function efficiently during the rainy season. It is made mandatory to clean and disinfect water holding tanks at least monthly once or more often, if required. Water filters are replaced periodically to provide the students and staff with pure drinking water.

#### C. Water Conservation and Management

The college has installed rainwater harvesting mechanism wherein the rainwater is accumulated and deposited for reuse. The water collected is directed to a deep pit of bore-well for later use.