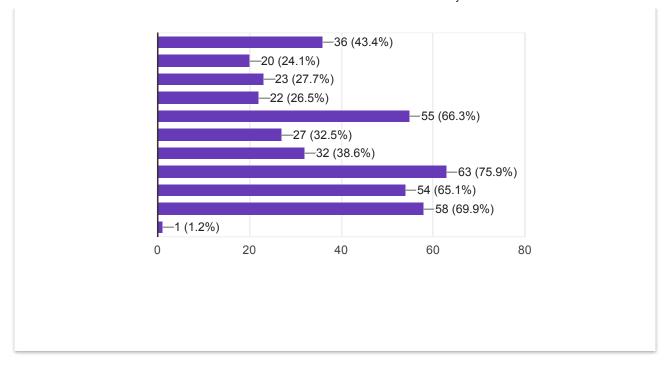

# How are the National and International Industrial visits (applicable to PGDM students)?

54 responses

Tick the areas where you are satisfied with the Institute.

83 responses

This content is neither created nor endorsed by Google. Report Abuse - Terms of Service - Additional Terms