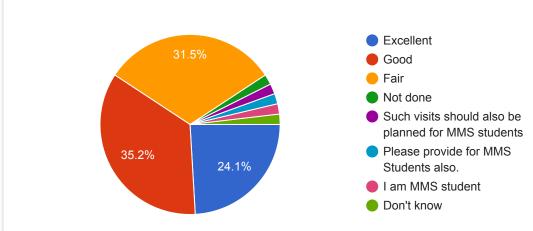

# How are the National and International Industrial visits (applicable to PGDM students)?

54 responses

Tick the areas where you are satisfied with the Institute.

83 responses

This content is neither created nor endorsed by Google. Report Abuse - Terms of Service - Additional Terms